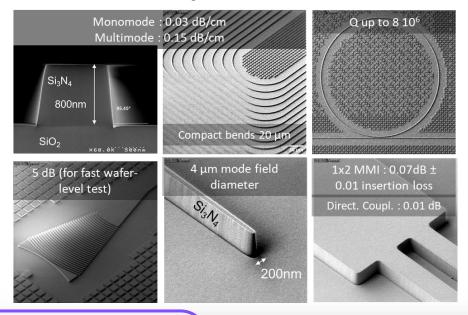

# **Use Cases: Internal**



| Task | Company  | RTO | Use-Case                            |
|------|----------|-----|-------------------------------------|
| T6.7 | Quandela | CEA | PICs for photonic quantum computing |

## What & Why

- Integrated low-loss reconfigurable photonic processing chip @ 925 nm
- For photonic quantum computing

## **Task**

- Development of ultra-low loss components and programmable processing circuit integrated on SiN platform @ 925 nm
- Targeting 8-12 photonic qubits
- Design, fabrication & characterization

#### Modular quantum computer architecture @ Quandela



### Ultra-low loss SiN platform @ 1550 nm @CEA